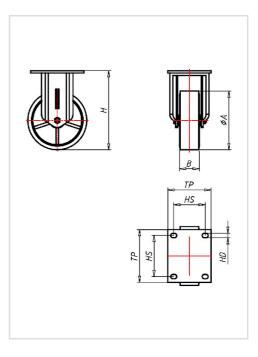

#### Wheel

Tread: Cast polyurethane, 95±3 Shore A

Wheel centre, Cast-iron - painted

TRIA

For applications where a super strong and durable caster is required, one tapered roller and one axial ball bearing, dust protection ring, very strong integrated Kingpin, locked nut, grease nipple, wheel axle bolted, finish – painted

| Fixed castor                                            | Wheel- $\oslash$ A x width B mm: 200x50 |
|---------------------------------------------------------|-----------------------------------------|
| Load Capacity kg:                                       | 1000                                    |
| Load capacity tested according to EN 12530 and EN 12527 |                                         |
| Overall height H mm:                                    | 251                                     |
| Dimension of top plate TP                               | 135x110                                 |
| mm:                                                     |                                         |
| Hole spacing HS mm:                                     | 105x80                                  |
| Hole-Ø HD mm:                                           | 13                                      |
| Wheel bearing:                                          | Ball bearing                            |