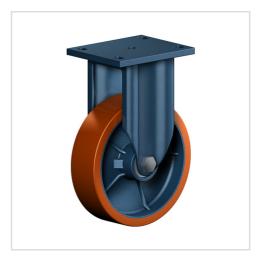

## Product data sheet Fixed castor EDF 200 ZK

Extra Heavy Duty Series ED - Wheel Z

#### Wheel

Tread: Cast polyurethane, 95±3 Shore A

Wheel centre, Cast-iron - painted

TRIA

For applications where a super strong and durable caster is required, one tapered roller and one axial ball bearing, dust protection ring, very strong integrated Kingpin, locked nut, grease nipple, wheel axle bolted, finish – painted

| Fixed castor                                            | Wheel- $\oslash$ A x width B mm: 200x50 |
|---------------------------------------------------------|-----------------------------------------|
| Load Capacity kg:                                       | 1000                                    |
| Load capacity tested according to EN 12530 and EN 12527 |                                         |
| Overall height H mm:                                    | 251                                     |
| Dimension of top plate TP                               | 135x110                                 |
| mm:                                                     |                                         |
| Hole spacing HS mm:                                     | 105x80                                  |
| Hole-Ø HD mm:                                           | 13                                      |
| Wheel bearing:                                          | Ball bearing                            |